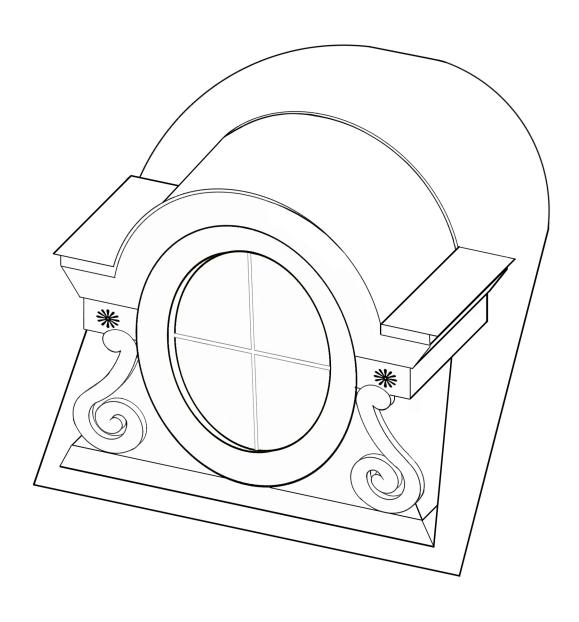

## **PRODUCT SPECIFICATIONS - DRAWING**

## **CYPRESS**

| Specification Number: | "Cypress" Dormer                                                                |        |          |
|-----------------------|---------------------------------------------------------------------------------|--------|----------|
| Product Description:  | SMW Cypress Dormer                                                              |        |          |
| Part Number:          | Cypress                                                                         | Scale: | NTS      |
| Revision:             | A                                                                               | Date:  | 05/18/19 |
| Written By:           | David J Salvo                                                                   | Date:  | 08/08/18 |
|                       | Proprietary and confidential: The information contained in the specification is |        |          |