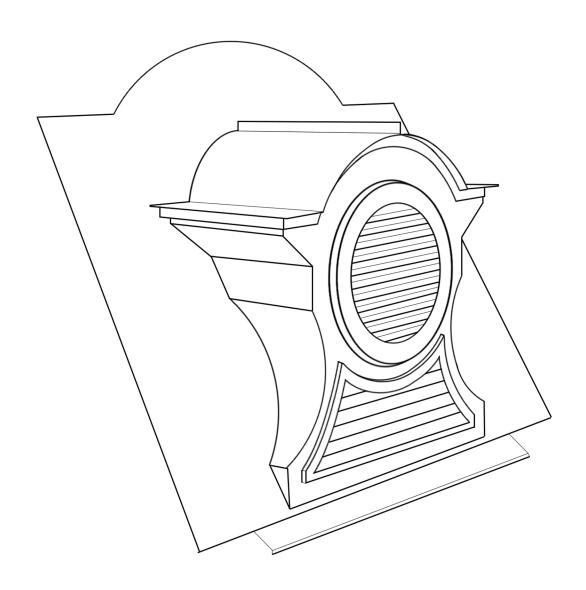

## **CEDRON**

| Specification Number: | "Cedron"Dormer                                                                  |        |          |
|-----------------------|---------------------------------------------------------------------------------|--------|----------|
| Product Description:  | SMW Cedron Dormer                                                               |        |          |
| Part Number:          | Cedron                                                                          | Scale: | NTS      |
| Revision:             | A                                                                               | Date:  | 04/02/20 |
| Written By:           | David J Salvo                                                                   | Date:  | 08/08/18 |
|                       | Proprietary and confidential: The information contained in the specification is |        |          |