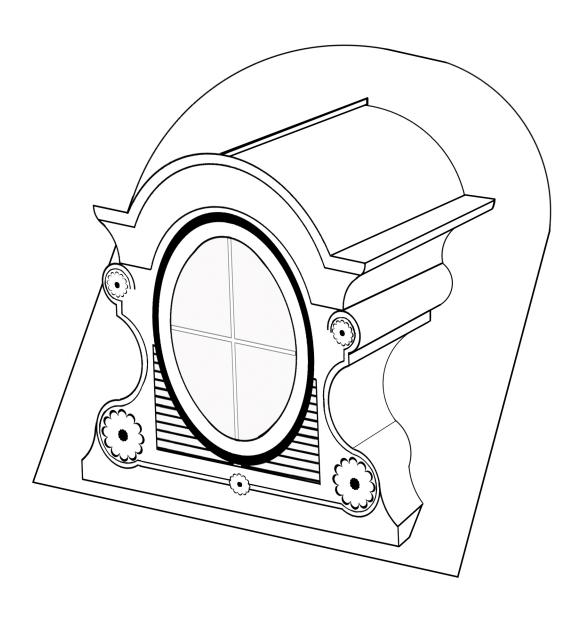

## **PRODUCT SPECIFICATIONS - DRAWING**

## **BABEL**

| Specification Number: | "Babel"Dormer                                                                                                                                                                                                              |        |          |
|-----------------------|----------------------------------------------------------------------------------------------------------------------------------------------------------------------------------------------------------------------------|--------|----------|
| Product Description:  | SMW Babel Dormer                                                                                                                                                                                                           |        |          |
| Part Number:          | Babel                                                                                                                                                                                                                      | Scale: | NTS      |
| Revision:             | A                                                                                                                                                                                                                          | Date:  | 05/18/19 |
| Written By:           | David J Salvo                                                                                                                                                                                                              | Date:  | 08/08/18 |
| Page 1 of 2:          | Proprietary and confidential: The information contained in the specification is the sole property of Salvo Metal Works. Any reproduction in part or whole without the written consent of Salvo Metal Works is prohibitted. |        |          |