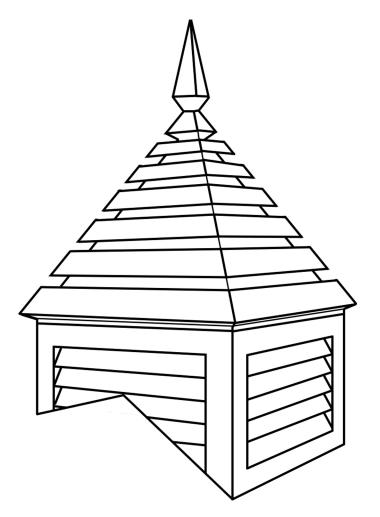

## **PRODUCT SPECIFICATIONS - DRAWING**

#102

| Specification Number: | "102"                                                                                                                                                                                                                            |        |          |
|-----------------------|----------------------------------------------------------------------------------------------------------------------------------------------------------------------------------------------------------------------------------|--------|----------|
| Product Description:  | SMW 102 Cupola                                                                                                                                                                                                                   |        |          |
| Part Number:          | #102                                                                                                                                                                                                                             | Scale: | NTS      |
| Revision:             | Α                                                                                                                                                                                                                                | Date:  | 04/06/20 |
| Written By:           | David J Salvo                                                                                                                                                                                                                    | Date:  | 08/08/18 |
| Page 1 of 2:          | Proprietary and confidential: The information contained in the specification is<br>the sole property of Salvo Metal Works. Any reproduction in part or whole<br>without the written consent of Salvo Metal Works is prohibitted. |        |          |